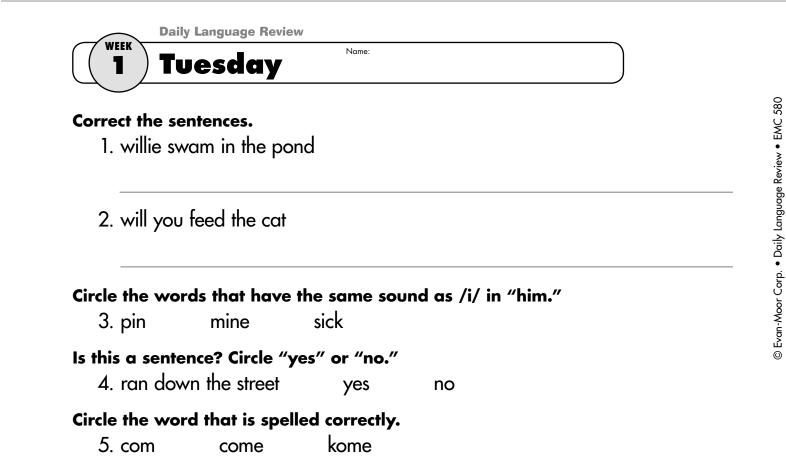

#### Monday through Thursday

- Students edit sentences and make corrections to punctuation, capitalization, and grammar.
- Students complete items that practice a variety of language and reading skills.