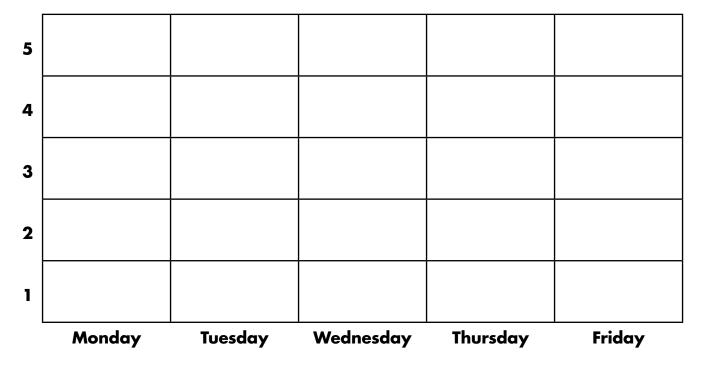

#### How many did you get correct each day? Color the squares.

© Evan-Moor Corp. • Daily Language Review • EMC 580

© Evan-Moor Corp. • Daily Language Review • EMC 580

7