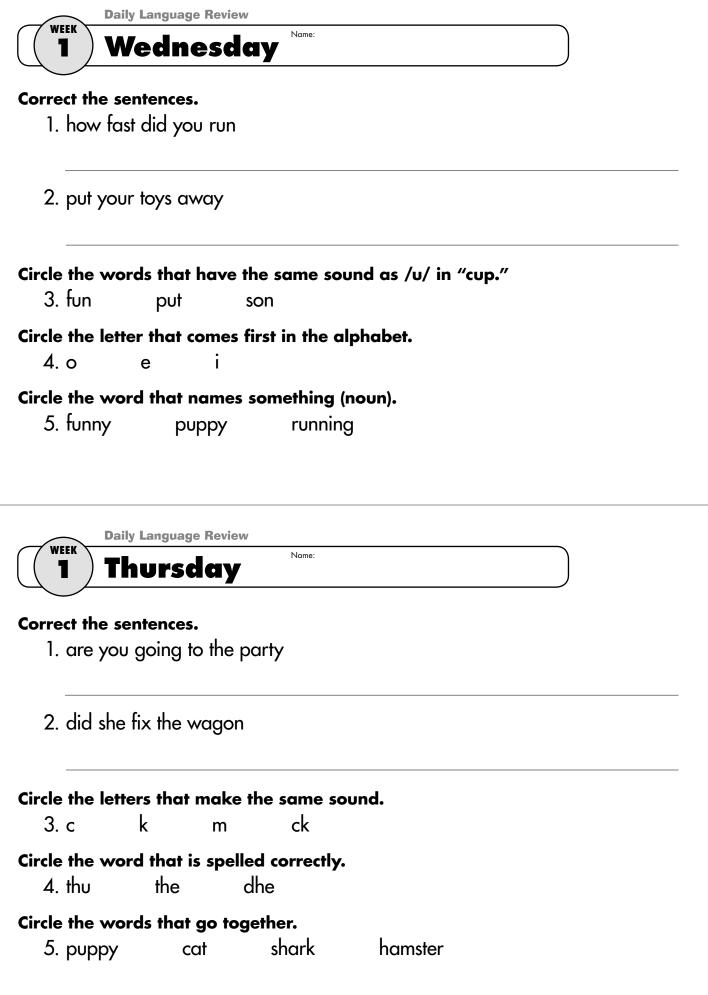

#### Monday through Thursday

- Students edit sentences and make corrections to punctuation, capitalization, and grammar.
- Students complete items that practice a variety of language and reading skills.