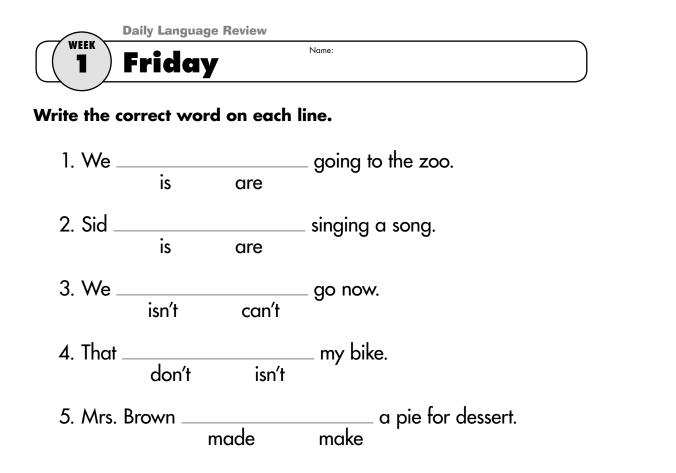

#### Friday

- Students focus on practicing a single skill.
- Students complete a daily progress record that tracks their work for the week.